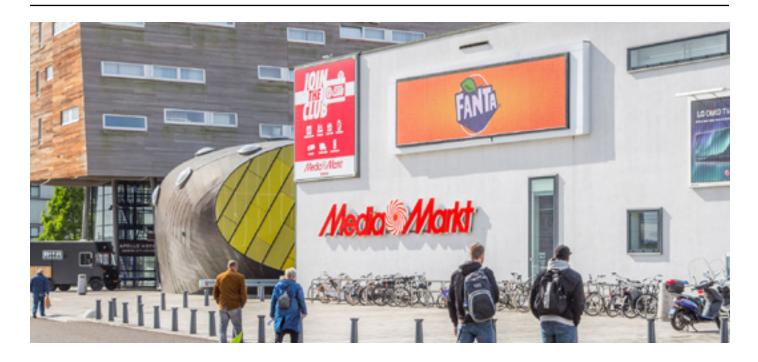

O Ocean

# DIGITAL SCREEN SPECIFICATIONS

### Specifications and creation

These are the technical specifications of our screens to help you create the best possible campaign. If you are not able to adjust your campaign materials into the right specification, our creative studio is always willing to help (and tailor) you by creating a great campaign. Besides that, we are also capable of building new campaigns for you, if needed.

#### Screen sizes and resolutions

Our portfolio consist of more than 170 digital and conventional screens with various resolutions. By adjusting your campaign to the right specifications you can get the best out of your campaign on every screen. Follow the specifications below. If you need any help contact us via the Account manager

# Almere Citymall



## **Artwork specifications**

| $\bowtie$ | RESOLUTION      | 924 X 216 PIXELS |
|-----------|-----------------|------------------|
|           | MOVIE FORMAT    | MP4              |
| Ğ         | DURATION*       | 6 SECONDS        |
|           | PX ASPECT RATIO | SQUARE PIXELS    |
| FPS       | FPS             | 25 FPS           |
|           | BITRATE         | 1500 KBPS        |
|           | SAFETY MARGINS  | NONE             |

\* The duration depends on the purchased campaign. Unsure of the purchased duration of your campaign? Our support team is here to help you.

You can contact them via support@oceanoutdoor.nl

### Artwork measurements



## **Delivery of artwork**

Send content 7 days before the start of the campaign via WeTransfer to **planningQoceanoutdoor.nl**