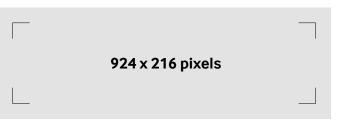

## **Artwork specifications**

| $\bowtie$ | RESOLUTION      | 924 X 216 PIXELS |
|-----------|-----------------|------------------|
|           | MOVIE FORMAT    | MP4              |
| Ğ         | DURATION*       | 6 SECONDS        |
|           | PX ASPECT RATIO | SQUARE PIXELS    |
| FPS       | FPS             | 25 FPS           |
|           | BITRATE         | 1500 KBPS        |
|           | SAFETY MARGINS  | NONE             |

### Artwork measurements