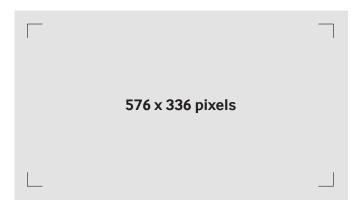

# **Artwork specifications**

| $\boxtimes$ | RESOLUTION      | 576 X 336 PIXELS |
|-------------|-----------------|------------------|
|             | MOVIE FORMAT    | MP4              |
| $\bigcirc$  | DURATION*       | 6 SECONDS        |
|             | PX ASPECT RATIO | SQUARE PIXELS    |
| FPS         | FPS             | 25 FPS           |
| #           | BITRATE         | 1500 KBPS        |
|             | SAFETY MARGINS  | NONE             |

# **Artwork measurements**