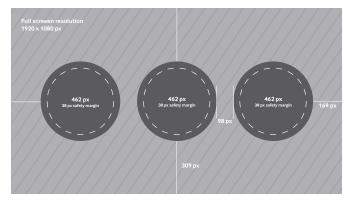

## **Artwork specifications**

| $\bowtie$ | RESOLUTION      | 1920 X 1080 PIXELS |
|-----------|-----------------|--------------------|
|           | MOVIE FORMAT    | MP4                |
| Ğ         | DURATION*       | 6 SECONDS          |
|           | PX ASPECT RATIO | SQUARE PIXELS      |
| FPS       | FPS             | 25 FPS             |
|           | BITRATE         | 10000 KBPS         |
| []        | SAFETY MARGINS  | 38 PX              |

## Artwork measurements