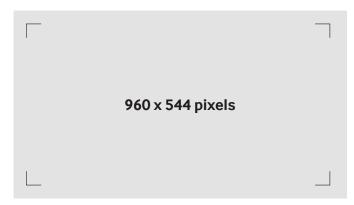

# **Artwork specifications**

|            | RESOLUTION      | 960 X 544 PIXELS |
|------------|-----------------|------------------|
|            | MOVIE FORMAT    | MP4              |
| $\bigcirc$ | DURATION*       | 6 SECONDS        |
|            | PX ASPECT RATIO | SQUARE PIXELS    |
| FPS        | FPS             | 25 FPS           |
| #          | BITRATE         | 3500 KBPS        |
|            | SAFETY MARGINS  | NONE             |

# **Artwork measurements**