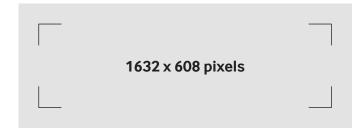

# **Artwork specifications**

|            | RESOLUTION      | 1632 X 608 PIXELS |
|------------|-----------------|-------------------|
|            | MOVIE FORMAT    | MP4               |
| $\bigcirc$ | DURATION*       | 6 SECONDS         |
|            | PX ASPECT RATIO | SQUARE PIXELS     |
| FPS        | FPS             | 25 OR 50 FPS      |
| #          | BITRATE         | 12500 KBPS        |
|            | SAFETY MARGINS  | NONE              |

# **Artwork measurements**