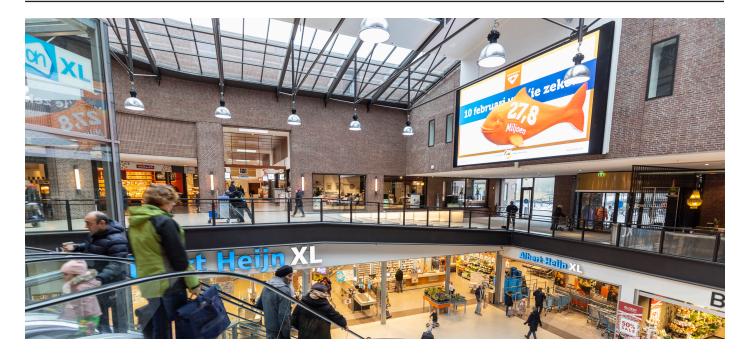

IGITAL SCREEN SPECIFICATIONS

### Specifications and creation

These are the technical specifications of our screens to help you create the best possible campaign. If you are not able to adjust your campaign materials into the right specification, our creative studio is always willing to help (and tailor) you by creating a great campaign. Besides that, we are also capable of building new campaigns for you, if needed.

#### Screen sizes and resolutions

Our portfolio consist of more than 170 digital and conventional screens with various resolutions. By adjusting your campaign to the right specifications you can get the best out of your campaign on every screen. Follow the specifications below. If you need any help contact us via the Account manager

# Amsterdam Winkelcentrum Diemerplein





### **Artwork specifications**

| $\bowtie$ | RESOLUTION      | 896 X 512 PIXELS |
|-----------|-----------------|------------------|
|           | MOVIE FORMAT    | MP4              |
| Ğ         | DURATION*       | 6 SECONDS        |
|           | PX ASPECT RATIO | SQUARE PIXELS    |
| FPS       | FPS             | 25 OR 50 FPS     |
|           | BITRATE         | 6000 KBPS        |
|           | SAFETY MARGINS  | NONE             |

\* The duration depends on the purchased campaign. Unsure of the purchased duration of your campaign? Our support team is here to help you.

You can contact them via support@oceanoutdoor.nl

### **Artwork measurements**



## **Delivery of artwork**

Send content 7 days before the start of the campaign via WeTransfer to **planning@oceanoutdoor.nl**