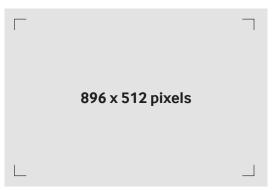

### **Artwork specifications**

| $\bowtie$ | RESOLUTION      | 896 X 512 PIXELS |
|-----------|-----------------|------------------|
|           | MOVIE FORMAT    | MP4              |
| Ğ         | DURATION*       | 6 SECONDS        |
|           | PX ASPECT RATIO | SQUARE PIXELS    |
| FPS       | FPS             | 25 OR 50 FPS     |
|           | BITRATE         | 6000 KBPS        |
|           | SAFETY MARGINS  | NONE             |

### **Artwork measurements**