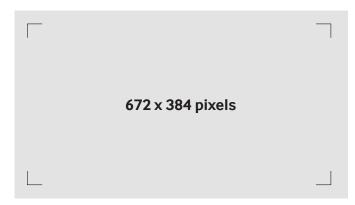

# **Artwork specifications**

| $\boxtimes$ | RESOLUTION      | 672 X 384 PIXELS |
|-------------|-----------------|------------------|
|             | MOVIE FORMAT    | MP4              |
| $\bigcirc$  | DURATION*       | 6 SECONDS        |
|             | PX ASPECT RATIO | SQUARE PIXELS    |
| FPS         | FPS             | 25 FPS           |
| #           | BITRATE         | 2000 KBPS        |
|             | SAFETY MARGINS  | NONE             |

# **Artwork measurements**