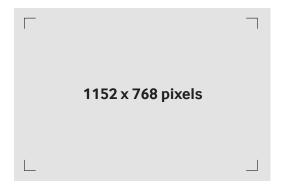

# **Artwork specifications**

|            | RESOLUTION      | 1152 X 768 PIXELS |
|------------|-----------------|-------------------|
|            | MOVIE FORMAT    | MP4               |
| $\bigcirc$ | DURATION*       | 6 SECONDS         |
|            | PX ASPECT RATIO | SQUARE PIXELS     |
| FPS        | FPS             | 25 OR 50 FPS      |
| #          | BITRATE         | 6000 KBPS         |
|            | SAFETY MARGINS  | NONE              |

# **Artwork measurements**