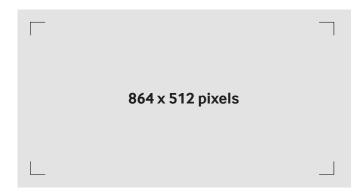

## **Artwork specifications**

|            | RESOLUTION      | 864 X 512 PIXELS |
|------------|-----------------|------------------|
|            | MOVIE FORMAT    | MP4              |
| $\bigcirc$ | DURATION*       | 6 SECONDS        |
|            | PX ASPECT RATIO | SQUARE PIXELS    |
| FPS        | FPS             | 25 OR 50 FPS     |
| #          | BITRATE         | 6000 KBPS        |
|            | SAFETY MARGINS  | NONE             |

# **Artwork measurements**