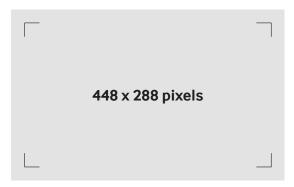

# **Artwork specifications**

|            | RESOLUTION      | 448 X 288 PIXELS |
|------------|-----------------|------------------|
|            | MOVIE FORMAT    | MP4              |
| $\bigcirc$ | DURATION*       | 6 SECONDS        |
|            | PX ASPECT RATIO | SQUARE PIXELS    |
| FPS        | FPS             | 25 FPS           |
| #          | BITRATE         | 1000 KBPS        |
|            | SAFETY MARGINS  | NONE             |

# **Artwork measurements**