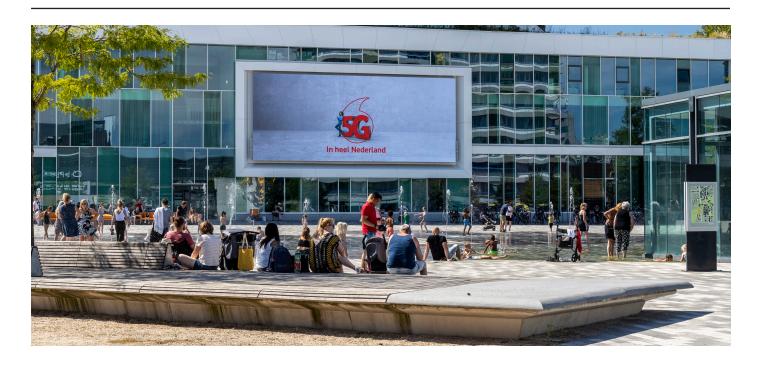

# DIGITAL SCREEN SPECIFICATIONS

## Specifications and creation

These are the technical specifications of our screens to help you create the best possible campaign. If you are not able to adjust your campaign materials into the right specification, our creative studio is always willing to help (and tailor) you by creating a great campaign. Besides that, we are also capable of building new campaigns for you, if needed.

### Screen sizes and resolutions

Our portfolio consist of more than 170 digital and conventional screens with various resolutions. By adjusting your campaign to the right specifications you can get the best out of your campaign on every screen. Follow the specifications below. If you need any help contact us via the Account manager

# Emmen Raadhuisplein





# **Artwork specifications**

|            | RESOLUTION      | 1488 X 608 PIXELS |
|------------|-----------------|-------------------|
|            | MOVIE FORMAT    | MP4               |
| $\bigcirc$ | DURATION*       | 6 SECONDS         |
|            | PX ASPECT RATIO | SQUARE PIXELS     |
| FPS        | FPS             | 25 FPS            |
| #          | BITRATE         | 6000 KBPS         |
|            | SAFETY MARGINS  | NONE              |

<sup>\*</sup> The duration depends on the purchased campaign. Unsure of the purchased duration of your campaign? Our support team is here to help you.

You can contact them via support@oceanoutdoor.nl

# **Artwork measurements**



# **Delivery of artwork**

Send content 7 days before the start of the campaign via WeTransfer to planningQocea