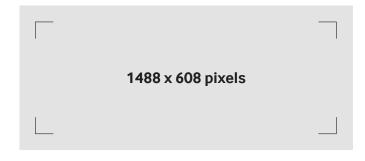

# **Artwork specifications**

|            | RESOLUTION      | 1488 X 608 PIXELS |
|------------|-----------------|-------------------|
|            | MOVIE FORMAT    | MP4               |
| $\bigcirc$ | DURATION*       | 6 SECONDS         |
|            | PX ASPECT RATIO | SQUARE PIXELS     |
| FPS        | FPS             | 25 FPS            |
| #          | BITRATE         | 6000 KBPS         |
|            | SAFETY MARGINS  | NONE              |

# **Artwork measurements**