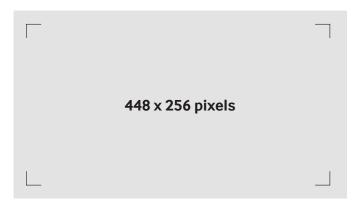

# **Artwork specifications**

| $\boxtimes$ | RESOLUTION      | 448 X 256 PIXELS |
|-------------|-----------------|------------------|
|             | MOVIE FORMAT    | MP4              |
| $\bigcirc$  | DURATION*       | 6 SECONDS        |
|             | PX ASPECT RATIO | SQUARE PIXELS    |
| FPS         | FPS             | 25 FPS           |
| #           | BITRATE         | 1000 KBPS        |
|             | SAFETY MARGINS  | NONE             |

# **Artwork measurements**