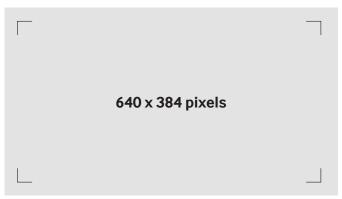

## **Artwork specifications**

| RESOLUTION      | 640 X 384 PIXELS                                   |
|-----------------|----------------------------------------------------|
| MOVIE FORMAT    | MP4                                                |
| DURATION*       | 6 SECONDS                                          |
| PX ASPECT RATIO | SQUARE PIXELS                                      |
| FPS             | 25 FPS                                             |
| BITRATE         | 2000 KBPS                                          |
| SAFETY MARGINS  | NONE                                               |
|                 | MOVIE FORMAT DURATION* PX ASPECT RATIO FPS BITRATE |

### **Artwork measurements**