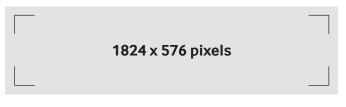

### **Artwork specifications**

| $\bowtie$ | RESOLUTION      | 1824 X 576 PIXELS |
|-----------|-----------------|-------------------|
|           | MOVIE FORMAT    | MP4               |
| Ğ         | DURATION*       | 6 SECONDS         |
|           | PX ASPECT RATIO | SQUARE PIXELS     |
| FPS       | FPS             | 25 OR 50 FPS      |
|           | BITRATE         | 11000 KBPS        |
|           | SAFETY MARGINS  | NONE              |

### Artwork measurements