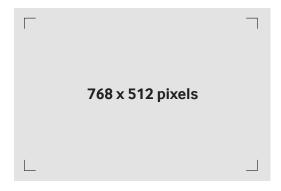

# **Artwork specifications**

| $\boxtimes$ | RESOLUTION      | 768 X 512 PIXELS |
|-------------|-----------------|------------------|
|             | MOVIE FORMAT    | MP4              |
| $\bigcirc$  | DURATION*       | 6 SECONDS        |
|             | PX ASPECT RATIO | SQUARE PIXELS    |
| FPS         | FPS             | 25 OR 50 FPS     |
| #           | BITRATE         | 5000 KBPS        |
|             | SAFETY MARGINS  | NONE             |

# **Artwork measurements**