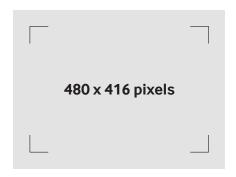

# **Artwork specifications**

|            | RESOLUTION      | 480 X 416 PIXELS |
|------------|-----------------|------------------|
|            | MOVIE FORMAT    | MP4              |
| $\bigcirc$ | DURATION*       | 6 SECONDS        |
|            | PX ASPECT RATIO | SQUARE PIXELS    |
| FPS        | FPS             | 25 FPS           |
| #          | BITRATE         | 1500 KBPS        |
|            | SAFETY MARGINS  | NONE             |

# **Artwork measurements**