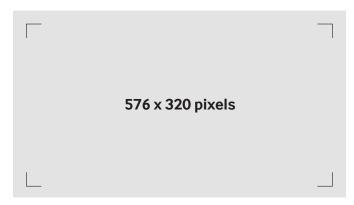

# **Artwork specifications**

| $\boxtimes$ | RESOLUTION      | 576 X 320 PIXELS |
|-------------|-----------------|------------------|
|             | MOVIE FORMAT    | MP4              |
| $\bigcirc$  | DURATION*       | 6 SECONDS        |
|             | PX ASPECT RATIO | SQUARE PIXELS    |
| FPS         | FPS             | 25 FPS           |
| #           | BITRATE         | 1500 KBPS        |
|             | SAFETY MARGINS  | NONE             |

## **Artwork measurements**