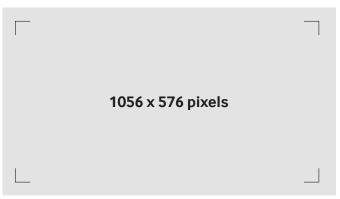

# Artwork specifications

| $\bowtie$ | RESOLUTION      | 1056 X 576 PIXELS |
|-----------|-----------------|-------------------|
|           | MOVIE FORMAT    | MP4               |
| Ğ         | DURATION*       | 6 SECONDS         |
|           | PX ASPECT RATIO | SQUARE PIXELS     |
| FPS       | FPS             | 25 OR 50 FPS      |
|           | BITRATE         | 8000 KBPS         |
|           | SAFETY MARGINS  | NONE              |

## Artwork measurements