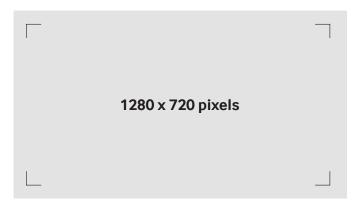

# **Artwork specifications**

| $\boxtimes$ | RESOLUTION      | 1280 X 720 PIXELS |
|-------------|-----------------|-------------------|
|             | MOVIE FORMAT    | MP4               |
| $\bigcirc$  | DURATION*       | 6 SECONDS         |
|             | PX ASPECT RATIO | SQUARE PIXELS     |
| FPS         | FPS             | 25 FPS            |
| #           | BITRATE         | 6000 KBPS         |
|             | SAFETY MARGINS  | NONE              |

## **Artwork measurements**