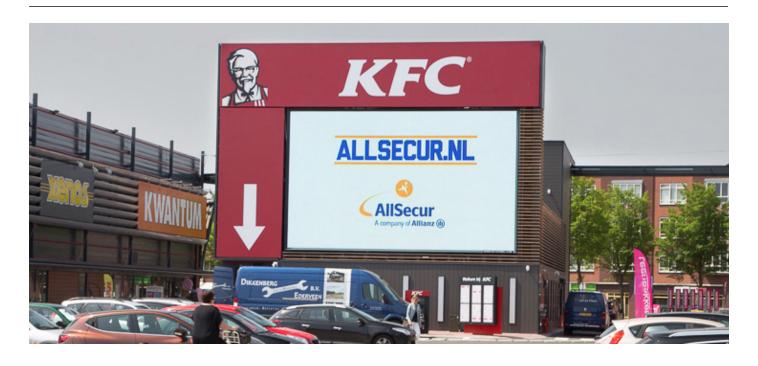

# DIGITAL SCREEN SPECIFICATIONS

# Specifications and creation

These are the technical specifications of our screens to help you create the best possible campaign. If you are not able to adjust your campaign materials into the right specification, our creative studio is always willing to help (and tailor) you by creating a great campaign. Besides that, we are also capable of building new campaigns for you, if needed.

### Screen sizes and resolutions

Our portfolio consist of more than 170 digital and conventional screens with various resolutions. By adjusting your campaign to the right specifications you can get the best out of your campaign on every screen. Follow the specifications below. If you need any help contact us via the Account manager

# Leeuwarden De Centrale





# **Artwork specifications**

| $\boxtimes$ | RESOLUTION      | 1280 X 720 PIXELS |
|-------------|-----------------|-------------------|
|             | MOVIE FORMAT    | MP4               |
| $\bigcirc$  | DURATION*       | 6 SECONDS         |
|             | PX ASPECT RATIO | SQUARE PIXELS     |
| FPS         | FPS             | 25 FPS            |
| #           | BITRATE         | 6000 KBPS         |
|             | SAFETY MARGINS  | NONE              |

<sup>\*</sup> The duration depends on the purchased campaign. Unsure of the purchased duration of your campaign? Our support team is here to help you.

You can contact them via support@oceanoutdoor.nl

## **Artwork measurements**



# **Delivery of artwork**

Send content 7 days before the start of the campaign via WeTransfer to plan