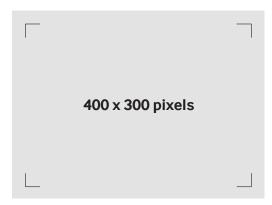

# **Artwork specifications**

| $\boxtimes$ | RESOLUTION      | 400 X 300 PIXELS |
|-------------|-----------------|------------------|
|             | MOVIE FORMAT    | MP4              |
| $\bigcirc$  | DURATION*       | 6 SECONDS        |
|             | PX ASPECT RATIO | SQUARE PIXELS    |
| FPS         | FPS             | 25 FPS           |
| #           | BITRATE         | 1000 KBPS        |
|             | SAFETY MARGINS  | NONE             |

# **Artwork measurements**