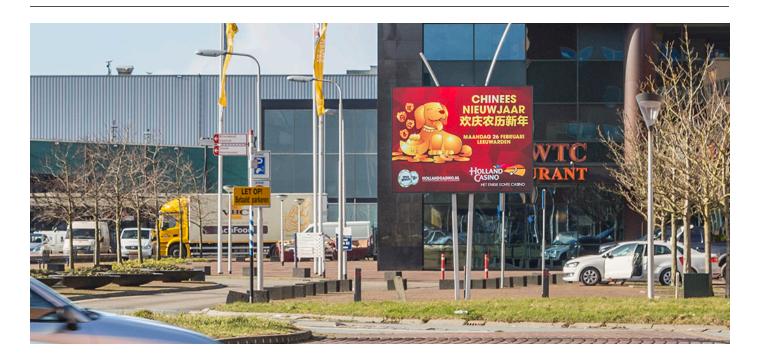

# DIGITAL SCREEN SPECIFICATIONS

## Specifications and creation

These are the technical specifications of our screens to help you create the best possible campaign. If you are not able to adjust your campaign materials into the right specification, our creative studio is always willing to help (and tailor) you by creating a great campaign. Besides that, we are also capable of building new campaigns for you, if needed.

### Screen sizes and resolutions

Our portfolio consist of more than 170 digital and conventional screens with various resolutions. By adjusting your campaign to the right specifications you can get the best out of your campaign on every screen. Follow the specifications below. If you need any help contact us via the Account manager

# Leeuwarden WTC





# **Artwork specifications**

| $\boxtimes$ | RESOLUTION      | 400 X 300 PIXELS |
|-------------|-----------------|------------------|
|             | MOVIE FORMAT    | MP4              |
| $\bigcirc$  | DURATION*       | 6 SECONDS        |
|             | PX ASPECT RATIO | SQUARE PIXELS    |
| FPS         | FPS             | 25 FPS           |
| #           | BITRATE         | 1000 KBPS        |
|             | SAFETY MARGINS  | NONE             |

<sup>\*</sup> The duration depends on the purchased campaign. Unsure of the purchased duration of your campaign? Our support team is here to help you.

You can contact them via support@oceanoutdoor.nl

# **Artwork measurements**



# **Delivery of artwork**

Send content 7 days before the start of the campaign via WeTransfer to planningQocea