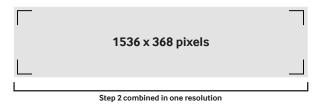

# **Artwork specifications**

| $\boxtimes$ | RESOLUTION      | 1536 X 368 PIXELS |
|-------------|-----------------|-------------------|
|             | MOVIE FORMAT    | MP4               |
| $\bigcirc$  | DURATION*       | 6 SECONDS         |
|             | PX ASPECT RATIO | SQUARE PIXELS     |
| FPS         | FPS             | 25 FPS            |
| #           | BITRATE         | 6000 KBPS         |
|             | SAFETY MARGINS  | NONE              |

## Step 2.