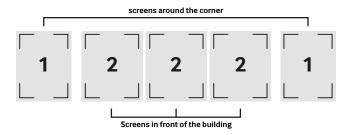

$\boxtimes$ | RESOLUTION      | 1536 X 368 PIXELS |
|-------------|-----------------|-------------------|
|             | MOVIE FORMAT    | MP4               |
| $\bigcirc$  | DURATION*       | 6 SECONDS         |
|             | PX ASPECT RATIO | SQUARE PIXELS     |
| FPS         | FPS             | 25 FPS            |
| #           | BITRATE         | 6000 KBPS         |
|             | SAFETY MARGINS  | NONE              |

<sup>\*</sup> The duration depends on the purchased campaign. Unsure of the purchased duration of your campaign? Our support team is here to help you.

You can contact them via support@oceanoutdoor.nl

# **Delivery of artwork**

Send content 7 days before the start of the campaign via WeTransfer to planningQoceanoutdoor.nl

# **Artwork measurements**



## Step 2.



### Step 3.