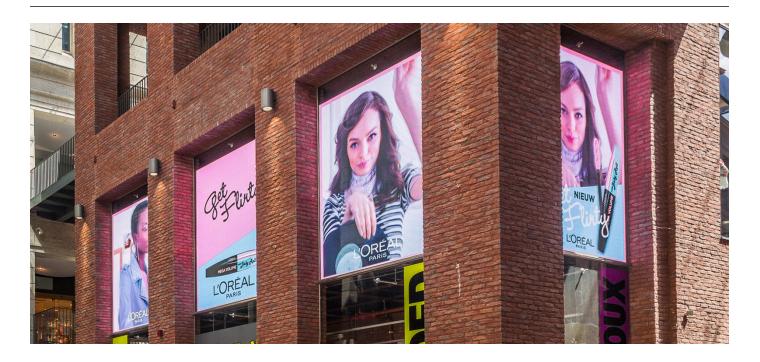

# **Maastricht Entre Deux**

# **Artwork specifications**

| $\boxtimes$ | RESOLUTION      | 1536 X 368 PIXELS |
|-------------|-----------------|-------------------|
|             | MOVIE FORMAT    | MP4               |
| $\bigcirc$  | DURATION*       | 6 SECONDS         |
|             | PX ASPECT RATIO | SQUARE PIXELS     |
| FPS         | FPS             | 25 FPS            |
| #           | BITRATE         | 6000 KBPS         |
|             | SAFETY MARGINS  | NONE              |