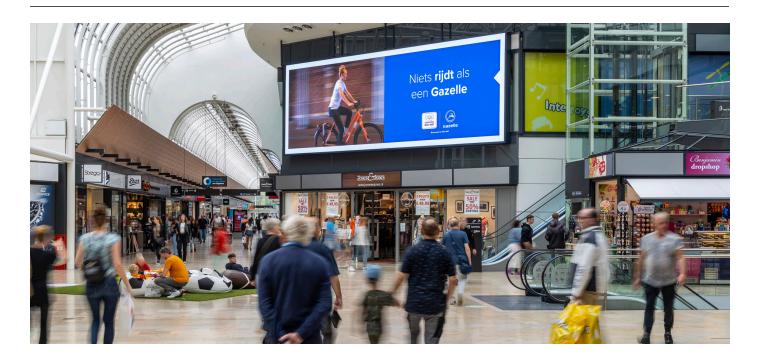

# DIGITAL SCREEN SPECIFICATIONS

## Specifications and creation

These are the technical specifications of our screens to help you create the best possible campaign. If you are not able to adjust your campaign materials into the right specification, our creative studio is always willing to help (and tailor) you by creating a great campaign. Besides that, we are also capable of building new campaigns for you, if needed.

### Screen sizes and resolutions

Our portfolio consist of more than 170 digital and conventional screens with various resolutions. By adjusting your campaign to the right specifications you can get the best out of your campaign on every screen. Follow the specifications below. If you need any help contact us via the Account manager

# Nieuwegein Cityplaza





# **Artwork specifications**

|            | RESOLUTION      | 2080 X 728 PIXELS |
|------------|-----------------|-------------------|
|            | MOVIE FORMAT    | MP4               |
| $\bigcirc$ | DURATION*       | 6 SECONDS         |
|            | PX ASPECT RATIO | SQUARE PIXELS     |
| FPS        | FPS             | 25 OR 50 FPS      |
| #          | BITRATE         | 15000 KBPS        |
|            | SAFETY MARGINS  | NONE              |

<sup>\*</sup> The duration depends on the purchased campaign. Unsure of the purchased duration of your campaign? Our support team is here to help you.

You can contact them via support@oceanoutdoor.nl

# **Artwork measurements**



# **Delivery of artwork**

Send content 7 days before the start of the campaign via WeTransfer to planningQocea