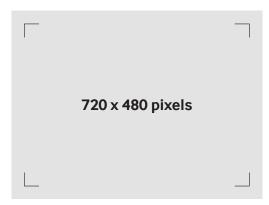

# **Artwork specifications**

|            | RESOLUTION      | 720 X 480 PIXELS |
|------------|-----------------|------------------|
|            | MOVIE FORMAT    | MP4              |
| $\bigcirc$ | DURATION*       | 6 SECONDS        |
|            | PX ASPECT RATIO | SQUARE PIXELS    |
| FPS        | FPS             | 25 FPS           |
| #          | BITRATE         | 4000 KBPS        |
|            | SAFETY MARGINS  | NONE             |

# **Artwork measurements**