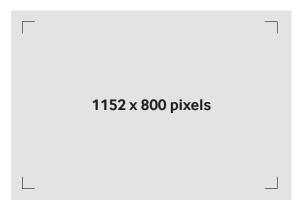

# **Artwork specifications**

| $\boxtimes$ | RESOLUTION      | 1152 X 800 PIXELS |
|-------------|-----------------|-------------------|
|             | MOVIE FORMAT    | MP4               |
| $\bigcirc$  | DURATION*       | 6 SECONDS         |
|             | PX ASPECT RATIO | SQUARE PIXELS     |
| FPS         | FPS             | 25 OR 50 FPS      |
| #           | BITRATE         | 12000 KBPS        |
|             | SAFETY MARGINS  | NONE              |

# **Artwork measurements**