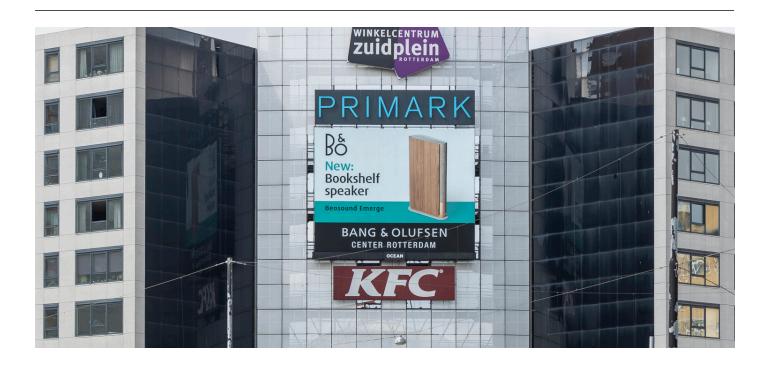

O Ocean

# DIGITAL SCREEN SPECIFICATIONS

### Specifications and creation

These are the technical specifications of our screens to help you create the best possible campaign. If you are not able to adjust your campaign materials into the right specification, our creative studio is always willing to help (and tailor) you by creating a great campaign. Besides that, we are also capable of building new campaigns for you, if needed.

#### Screen sizes and resolutions

Our portfolio consist of more than 170 digital and conventional screens with various resolutions. By adjusting your campaign to the right specifications you can get the best out of your campaign on every screen. Follow the specifications below. If you need any help contact us via the Account manager

# Rotterdam Zuidplein



## **Artwork specifications**

| $\bowtie$ | RESOLUTION      | 768 X 592 PIXELS |
|-----------|-----------------|------------------|
|           | MOVIE FORMAT    | MP4              |
| Ű         | DURATION*       | 6 SECONDS        |
|           | PX ASPECT RATIO | SQUARE PIXELS    |
| FPS       | FPS             | 25 OR 50 FPS     |
|           | BITRATE         | 6000 KBPS        |
|           | SAFETY MARGINS  | NONE             |

\* The duration depends on the purchased campaign. Unsure of the purchased duration of your campaign? Our support team is here to help you.

You can contact them via support@oceanoutdoor.nl

### **Artwork measurements**



### **Delivery of artwork**

Send content 7 days before the start of the campaign via WeTransfer to **planningQoceanoutdoor.nl**