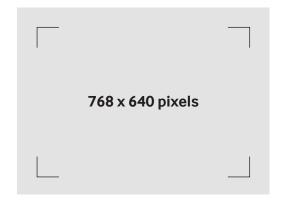

# **Artwork specifications**

| $\boxtimes$ | RESOLUTION      | 768 X 640 PIXELS |
|-------------|-----------------|------------------|
|             | MOVIE FORMAT    | MP4              |
| $\bigcirc$  | DURATION*       | 6 SECONDS        |
|             | PX ASPECT RATIO | SQUARE PIXELS    |
| FPS         | FPS             | 25 OR 50 FPS     |
| #           | BITRATE         | 6500 KBPS        |
|             | SAFETY MARGINS  | NONE             |

# **Artwork measurements**