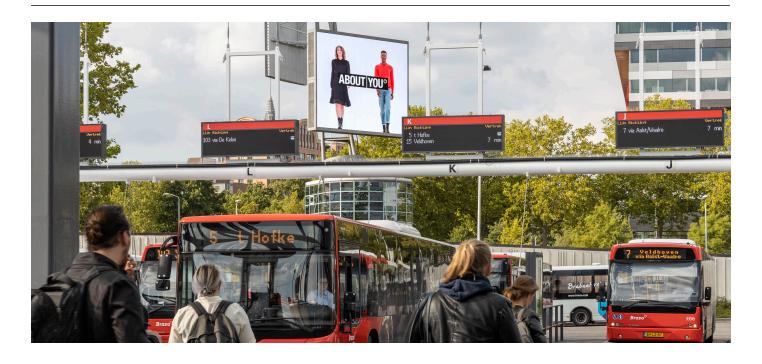

# DIGITAL SCREEN SPECIFICATIONS

## Specifications and creation

These are the technical specifications of our screens to help you create the best possible campaign. If you are not able to adjust your campaign materials into the right specification, our creative studio is always willing to help (and tailor) you by creating a great campaign. Besides that, we are also capable of building new campaigns for you, if needed.

### Screen sizes and resolutions

Our portfolio consist of more than 170 digital and conventional screens with various resolutions. By adjusting your campaign to the right specifications you can get the best out of your campaign on every screen. Follow the specifications below. If you need any help contact us via the Account manager

# Station Eindhoven Centraal







# **Artwork specifications**

| $\boxtimes$ | RESOLUTION      | 768 X 640 PIXELS |
|-------------|-----------------|------------------|
|             | MOVIE FORMAT    | MP4              |
| $\bigcirc$  | DURATION*       | 6 SECONDS        |
|             | PX ASPECT RATIO | SQUARE PIXELS    |
| FPS         | FPS             | 25 OR 50 FPS     |
| #           | BITRATE         | 6500 KBPS        |
|             | SAFETY MARGINS  | NONE             |

<sup>\*</sup> The duration depends on the purchased campaign. Unsure of the purchased duration of your campaign? Our support team is here to help you.

You can contact them via support@oceanoutdoor.nl

# **Artwork measurements**



# **Delivery of artwork**

Send content 7 days before the start of the campaign via WeTransfer to planningQocea