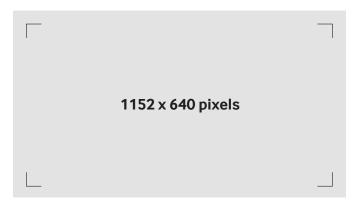

# **Artwork specifications**

| $\boxtimes$ | RESOLUTION      | 1152 X 640 PIXELS |
|-------------|-----------------|-------------------|
|             | MOVIE FORMAT    | MP4               |
| $\bigcirc$  | DURATION*       | 6 SECONDS         |
|             | PX ASPECT RATIO | SQUARE PIXELS     |
| FPS         | FPS             | 25 OR 50 FPS      |
| #           | BITRATE         | 9500 KBPS         |
|             | SAFETY MARGINS  | NONE              |

# **Artwork measurements**