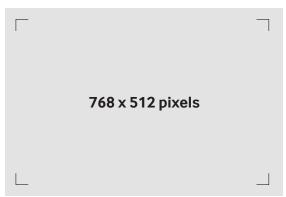

## **Artwork specifications**

| $\bowtie$                                                                            | RESOLUTION      | 768 X 512 PIXELS |
|--------------------------------------------------------------------------------------|-----------------|------------------|
|                                                                                      | MOVIE FORMAT    | MP4              |
| $\bigcirc^{\!\!\!\!\!\!\!\!\!\!\!\!\!\!\!\!\!\!\!\!\!\!\!\!\!\!\!\!\!\!\!\!\!\!\!\!$ | DURATION*       | 6 SECONDS        |
|                                                                                      | PX ASPECT RATIO | SQUARE PIXELS    |
| FPS                                                                                  | FPS             | 25 FPS           |
| H                                                                                    | BITRATE         | 2500 KBPS        |
| []                                                                                   | SAFETY MARGINS  | NONE             |

### **Artwork measurements**