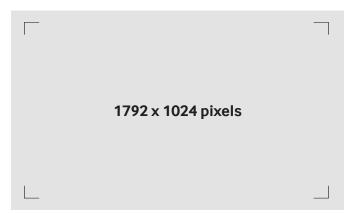

# **Artwork specifications**

| RESOLUTION      | 1792 X 1024 PIXELS                            |
|-----------------|-----------------------------------------------|
| MOVIE FORMAT    | MP4                                           |
| DURATION*       | 6 SECONDS                                     |
| PX ASPECT RATIO | SQUARE PIXELS                                 |
| FPS             | 25 FPS OR 50 FPS                              |
| BITRATE         | 10000 KBPS                                    |
|                 | MOVIE FORMAT  DURATION*  PX ASPECT RATIO  FPS |

### **Artwork measurements**