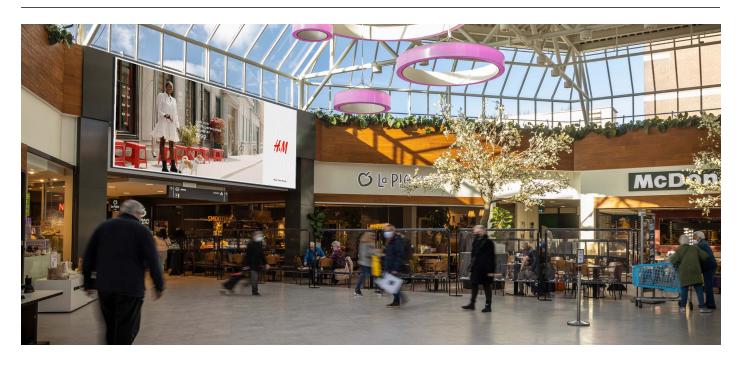

# DIGITAL SCREEN SPECIFICATIONS

### Specifications and creation

These are the technical specifications of our screens to help you create the best possible campaign. If you are not able to adjust your campaign materials into the right specification, our creative studio is always willing to help (and tailor) you by creating a great campaign. Besides that, we are also capable of building new campaigns for you, if needed.

#### Screen sizes and resolutions

Our portfolio consist of more than 170 digital and conventional screens with various resolutions. By adjusting your campaign to the right specifications you can get the best out of your campaign on every screen. Follow the specifications below. If you need any help contact us via the Account manager

# Arnhem Winkelcentrum Kronenburg





## **Artwork specifications**

| $\bowtie$ | RESOLUTION      | 1536 X 640 PIXELS |
|-----------|-----------------|-------------------|
|           | MOVIE FORMAT    | MP4               |
| Š         | DURATION*       | 6 SECONDS         |
|           | PX ASPECT RATIO | SQUARE PIXELS     |
| FPS       | FPS             | 25 FPS            |
|           | BITRATE         | 6000 KBPS         |

\* The duration depends on the purchased campaign. Unsure of the purchased duration of your campaign? Our support team is here to help you.

You can contact them via support@oceanoutdoor.nl

## **Delivery of artwork**

Send content 7 days before the start of the campaign via WeTransfer to **planning@oceanoutdoor.nl** 

### Artwork measurements