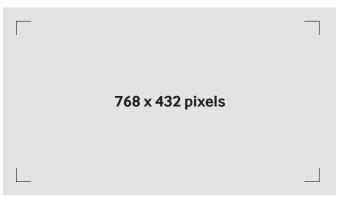

## **Artwork specifications**

| $\bowtie$ | RESOLUTION      | 768 X 432 PIXELS |
|-----------|-----------------|------------------|
|           | MOVIE FORMAT    | MP4              |
| Ť         | DURATION*       | 6 SECONDS        |
|           | PX ASPECT RATIO | SQUARE PIXELS    |
| FPS       | FPS             | 25 FPS           |
| Ħ         | BITRATE         | 4500 KBPS        |
| []        | SAFETY MARGINS  | NONE             |

### Artwork measurements