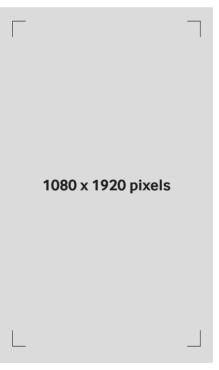

### **Artwork specifications**

| $\bowtie$ | RESOLUTION*     | 1080 X 1920 PIXELS |
|-----------|-----------------|--------------------|
|           | MOVIE FORMAT    | MP4                |
| Š         | DURATION**      | 6 SECONDS          |
|           | PX ASPECT RATIO | SQUARE PIXELS      |
| FPS       | FPS             | 25 FPS OR 50 FPS   |
|           | BITRATE         | 10000 KBPS         |

\* Struggling to create your artwork for this resolution?
It is also possible to use a 1080x1920 px resolution for this screen. We do recommend using the higher resolution.
\*\* The duration depends on the purchased campaign.
Unsure of the purchased duration of your campaign?
Our support team is here to help you.