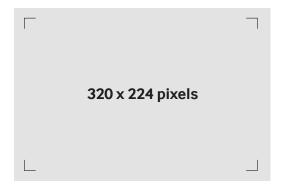

### **Artwork specifications**

|            | RESOLUTION      | 320 X 224 PIXELS |
|------------|-----------------|------------------|
|            | MOVIE FORMAT    | MP4              |
| $\bigcirc$ | DURATION*       | 6 SECONDS        |
|            | PX ASPECT RATIO | SQUARE PIXELS    |
| FPS        | FPS             | 25               |
| #          | BITRATE         | 1000 KBPS        |
|            | SAFETY MARGINS  | NONE             |

### **Artwork measurements**