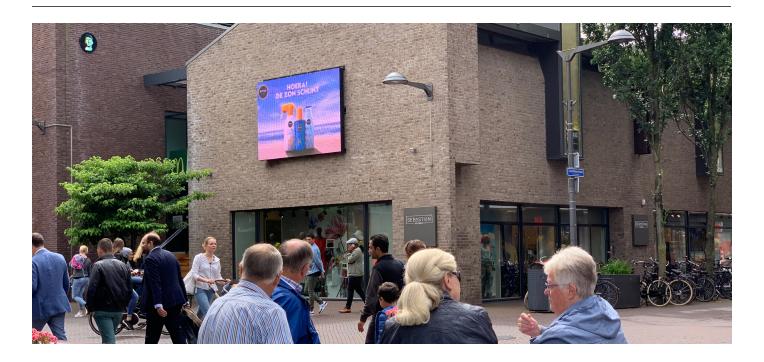

# Alphen aan den Rijn

### **Artwork specifications**

|            | RESOLUTION      | 320 X 224 PIXELS |
|------------|-----------------|------------------|
|            | MOVIE FORMAT    | MP4              |
| $\bigcirc$ | DURATION*       | 6 SECONDS        |
|            | PX ASPECT RATIO | SQUARE PIXELS    |
| FPS        | FPS             | 25               |
| #          | BITRATE         | 1000 KBPS        |
|            | SAFETY MARGINS  | NONE             |