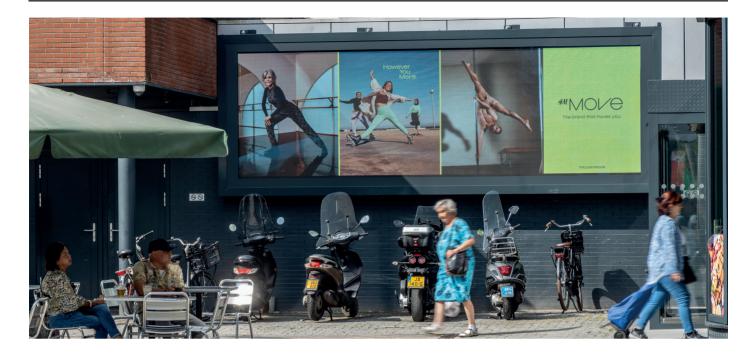

DIGITAL SCREEN SPECIFICATIONS

## Specifications and creation

These are the technical specifications of our screens to help you create the best possible campaign. If you are not able to adjust your campaign materials into the right specification, our creative studio is always willing to help (and tailor) you by creating a great campaign. Besides that, we are also capable of building new campaigns for you, if needed.

### Screen sizes and resolutions

Our portfolio consist of more than 170 digital and conventional screens with various resolutions. By adjusting your campaign to the right specifications you can get the best out of your campaign on every screen. Follow the specifications below. If you need any help contact us via the Account manager

# Amsterdam Osdorpplein Meervaartzijde





# **Artwork specifications**

| $\bowtie$ | RESOLUTION      | 1144 X 364 PIXELS |
|-----------|-----------------|-------------------|
|           | MOVIE FORMAT    | MP4               |
| Š         | DURATION*       | 6 SECONDS         |
|           | PX ASPECT RATIO | SQUARE PIXELS     |
| FPS       | FPS             | 25 FPS            |
| Ħ         | BITRATE         | 5000 KBPS         |
| []        | SAFETY MARGINS  | NONE              |
|           |                 |                   |

\* The duration depends on the purchased campaign. Unsure of the purchased duration of your campaign? Our support team is here to help you.

You can contact them via support@oceanoutdoor.nl

# **Artwork measurements**



# **Delivery of artwork**

Send content 7 days before the start of the campaig