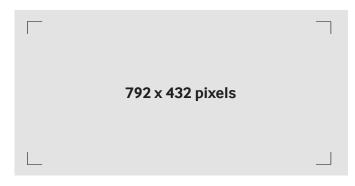

# **Artwork specifications**

|            | RESOLUTION      | 792 X 432 PIXELS |
|------------|-----------------|------------------|
|            | MOVIE FORMAT    | MP4              |
| $\bigcirc$ | DURATION*       | 6 SECONDS        |
|            | PX ASPECT RATIO | SQUARE PIXELS    |
| FPS        | FPS             | 25 FPS           |
| #          | BITRATE         | 2500 KBPS        |
|            | SAFETY MARGINS  | NONE             |

# **Artwork measurements**