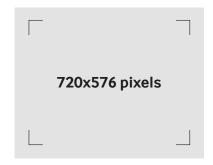

### Artwork movie specifications

| $\boxtimes$ | RESOLUTION      | 720 X 576 PIXELS |
|-------------|-----------------|------------------|
|             | FORMAT          | MP4              |
| $\bigcirc$  | DURATION        | 6 SECONDS        |
| <b>a</b>    | PX ASPECT RATIO | SQUARE PIXELS    |
| FPS         | FPS             | 25 FPS           |
| #           | BITRATE         | 3000 KBPS        |