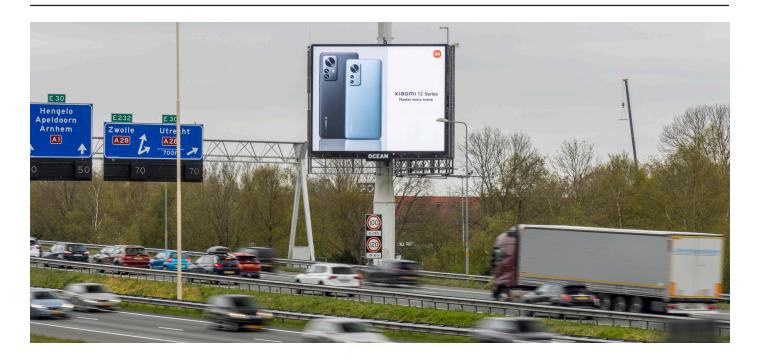

#### Screen sizes and resolutions

Our portfolio consist of more than 170 digital and conventional screens with various resolutions. By adjusting your campaign to the right specifications you can get the best out of your campaign on every screen. Follow the specifications below. If you need any help contact us via the Account manager

Video (full motion) is not allowed along highways!