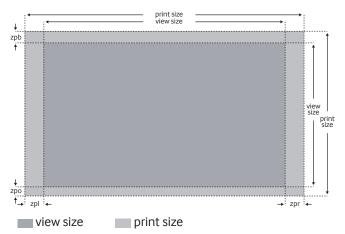

#### **Artwork measurements**

NB: Drawing is approximate only and therefore can differ in proportions from the indicated dimensions

#### **Dimensions in mm**

|            | l D | 11157 | Lii | 0774 |
|------------|-----|-------|-----|------|
| view size  | В   | 11554 | Н   | 8774 |
| print size | В   | 11584 | Н   | 9104 |
| zpb        |     |       | Н   | 315  |
| zpl        | В   | 15    |     |      |
| zpr        | В   | 15    |     |      |
| ZDO        |     |       | Н   | 15   |