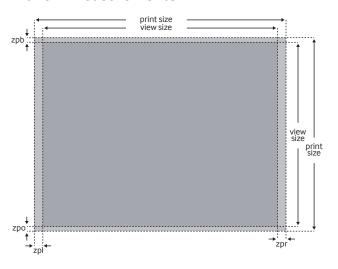

#### **Artwork measurements**

view size print size

NB: Drawing is approximate only and therefore can differ in proportions from the indicated dimensions

#### Dimensions in mm

| view size  | В | 11650 | Н | 8860 |
|------------|---|-------|---|------|
| print size | В | 12104 | Н | 9304 |
| zpb        |   |       | Н | 222  |
| zpl        | В | 227   |   |      |
| zpr        | В | 227   |   |      |
| zpo        |   |       | Н | 222  |