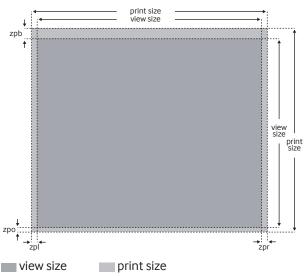

#### **Artwork measurements**

NB: Drawing is approximate only and therefore can differ in proportions from the indicated dimensions

## **Dimensions in mm**

| view size  | В | 11754 | Н | 9883  |
|------------|---|-------|---|-------|
| print size | В | 11854 | Н | 10250 |
| zpb        |   |       | Н | 317   |
| zpl        | В | 50    |   |       |
| zpr        | В | 50    |   |       |
| zpo        |   |       | Н | 50    |