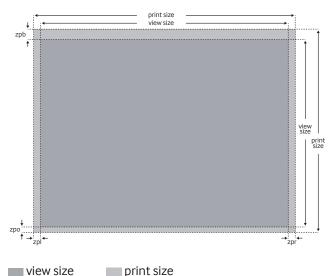

### Artwork measurements

NB: Drawing is approximate only and therefore can differ in proportions from the indicated dimensions

# **Dimensions in mm**

| view size  | В | 15574 | Н | 11784 |
|------------|---|-------|---|-------|
| print size | В | 15604 | Н | 12114 |
| zpb        |   |       | Н | 315   |
| zpl        | В | 15    |   |       |
| zpr        | В | 15    |   |       |
| zpo        |   |       | Н | 15    |