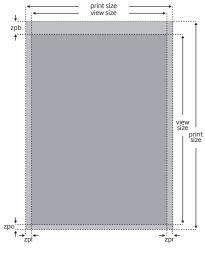

#### **Artwork measurements**

view size print size

NB: Drawing is approximate only and therefore can differ in proportions from the indicated dimensions

#### **Dimensions in mm**

| view size  | В | 7684 | Н | 9919  |
|------------|---|------|---|-------|
| print size | В | 7714 | Н | 10134 |
| zpb        |   |      | Н | 200   |
| zpl        | В | 15   |   |       |
| zpr        | В | 15   |   |       |
| zpo        |   |      | Н | 15    |