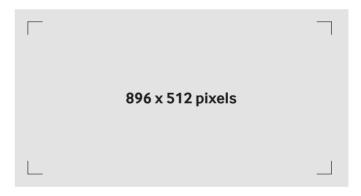

# **Artwork specifications**

| $\boxtimes$ | RESOLUTION      | 896 X 512 PIXELS |
|-------------|-----------------|------------------|
|             | MOVIE FORMAT    | MP4              |
| $\bigcirc$  | DURATION*       | 6 SECONDS        |
|             | PX ASPECT RATIO | SQUARE PIXELS    |
| FPS         | FPS             | 25 FPS           |
| #           | BITRATE         | 3000 KBPS        |
|             | SAFETY MARGINS  | NONE             |

### **Artwork measurements**