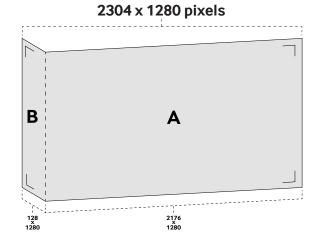

# **Artwork specifications**

| $\boxtimes$ | RESOLUTION      | <b>TOTAL:</b> 2304 X 1280 PIXELS |
|-------------|-----------------|----------------------------------|
|             |                 | <b>A:</b> 2176 X 1280 PIXELS     |
|             |                 | <b>B:</b> 128 X 1280 PIXELS      |
|             | MOVIE FORMAT    | MP4                              |
| $\bigcirc$  | DURATION*       | 6 SECONDS                        |
|             | PX ASPECT RATIO | SQUARE PIXELS                    |
| FPS         | FPS             | 25 FPS                           |
|             | BITRATE         | 18500 KBPS                       |
|             | SAFETY MARGINS  | NONE                             |

# **Artwork measurements**