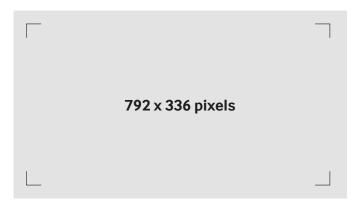

# **Artwork specifications**

|            | RESOLUTION      | 792 X 336 PIXELS |
|------------|-----------------|------------------|
|            | MOVIE FORMAT    | MP4              |
| $\bigcirc$ | DURATION*       | 6 SECONDS        |
|            | PX ASPECT RATIO | SQUARE PIXELS    |
| FPS        | FPS             | 25 FPS           |
| #          | BITRATE         | 1000 KBPS        |
|            | SAFETY MARGINS  | NONE             |

## **Artwork measurements**