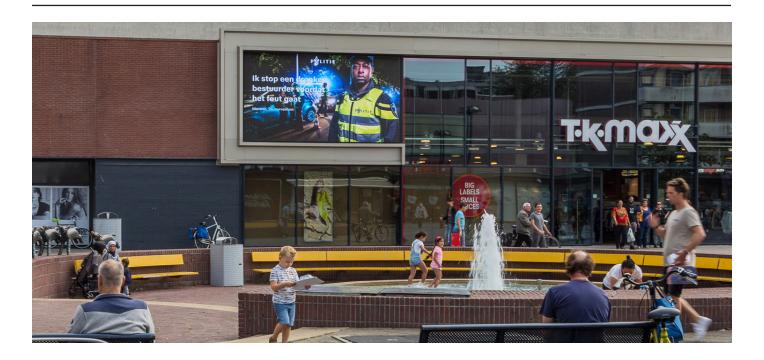

# DIGITAL SCREEN SPECIFICATIONS

# Specifications and creation

These are the technical specifications of our screens to help you create the best possible campaign. If you are not able to adjust your campaign materials into the right specification, our creative studio is always willing to help (and tailor) you by creating a great campaign. Besides that, we are also capable of building new campaigns for you, if needed.

### Screen sizes and resolutions

Our portfolio consist of more than 170 digital and conventional screens with various resolutions. By adjusting your campaign to the right specifications you can get the best out of your campaign on every screen. Follow the specifications below. If you need any help contact us via the Account manager

# Amsterdam Osdorpplein Pleinzijde





# **Artwork specifications**

|            | RESOLUTION      | 792 X 336 PIXELS |
|------------|-----------------|------------------|
|            | MOVIE FORMAT    | MP4              |
| $\bigcirc$ | DURATION*       | 6 SECONDS        |
|            | PX ASPECT RATIO | SQUARE PIXELS    |
| FPS        | FPS             | 25 FPS           |
| #          | BITRATE         | 1000 KBPS        |
|            | SAFETY MARGINS  | NONE             |

<sup>\*</sup> The duration depends on the purchased campaign. Unsure of the purchased duration of your campaign? Our support team is here to help you.

You can contact them via support@oceanoutdoor.nl

## **Artwork measurements**



# **Delivery of artwork**

Send content 7 days before the start of the campaign via WeTransfer to planningQoceanoutdoo